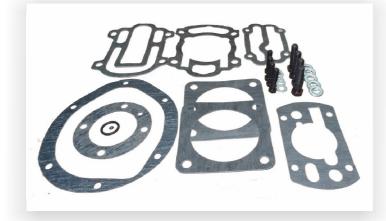

## 4. Gasket Set 32249302

5

| No. | Description              | QTY | Part No. | Part No. | SET |
|-----|--------------------------|-----|----------|----------|-----|
| D   | Gasket Set               |     |          | 32249302 | 1   |
|     | – O-Ring                 | 1   | 95022158 |          |     |
|     | – O-Ring                 | 1   | 95022695 |          |     |
|     | – LP Head Gasket         | 1   | 32267551 |          |     |
|     | – LP Head Spacer Gasket  | 1   | 32267544 |          |     |
|     | – Cylinder Flange Gasket | 2   | 30289870 |          |     |
|     | – Frame End Cover Gasket | 1   | 30439319 |          |     |
|     | - Shaft End Cover Gasket | 1   | 30294995 |          |     |
|     | – Flat Washer            | 5   | 32246555 |          |     |
|     | – Hex Cap Screw          | 4   | 32246548 |          |     |
|     | – Head Gasket            | 1   | 32246324 |          |     |
|     | - Spacer Gasket          | 1   | 32246332 |          |     |
|     | – Flat Washer            | 5   | 32279408 |          |     |
|     | – Hex Cap Screw          | 4   | 95104196 |          |     |
|     | Total                    | 28  |          |          |     |