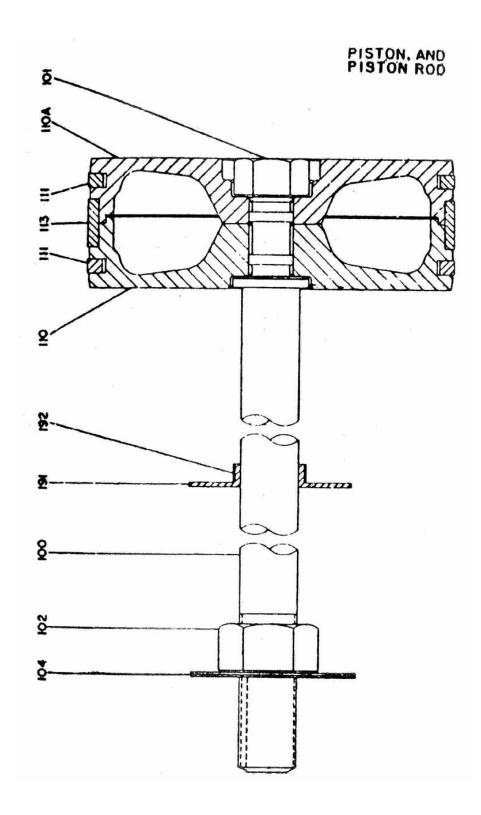

## 6. PISTON & ROD COMPL. - MODEL 12 & 7 X 7 IHE5 NL

| No.  | Description         | Ref Part No. | QTY |
|------|---------------------|--------------|-----|
| _    | PISTON COMPLETE     | HIN-8114T2   | 1   |
| 110  | PISTON HALF FR END  | NSS          | 1   |
| 110A | PISTON HALF OTR END | NSS          | 1   |
| 111  | RING PISTON         | 50A18CA996   | 2   |
| 113  | RING WEARING        | 24HIN5979    | 1   |
| _    | ROD PISTON COMPLETE | HIN-7707T    | ı   |
| 100  | ROD PISTON          | HIN-7707     | 1   |
| 101  | NUT PISTON          | WIN 9554     | 1   |
| 102  | NUT X-HEAD          | 2-8277B1     | 1   |
| 104  | WASHER STAR X-HEAD  | 2872B1       | 1   |
| _    | WASHER PISTON NUT   | WIN-9553     | 1   |