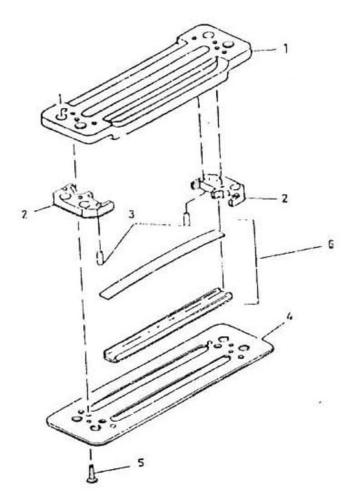

| No. | Description                   | Ref Part No. | QTY |
|-----|-------------------------------|--------------|-----|
| _   | VALVE DISCHARGE               | 30431423     | _   |
| 1   | – STOP PLATE                  | 30464986     | 1   |
| 2   | – GUIDE VALVE                 | 37021573IM   | 2   |
| 3   | – PIN DRIVE LOCK 1/8" X 9/16" | 70233101     | 4*  |
| 4   | – SEAT PLATE                  | 30661995IM   | 1   |
| 5   | – SCREW MACHINE               | 95110763     | 2   |
| 6   | – CHANNEL & SPRING SET        | 30514632IM   | 1   |
| _   | – GUIDE CENTER                | 30243315IM   | 1   |