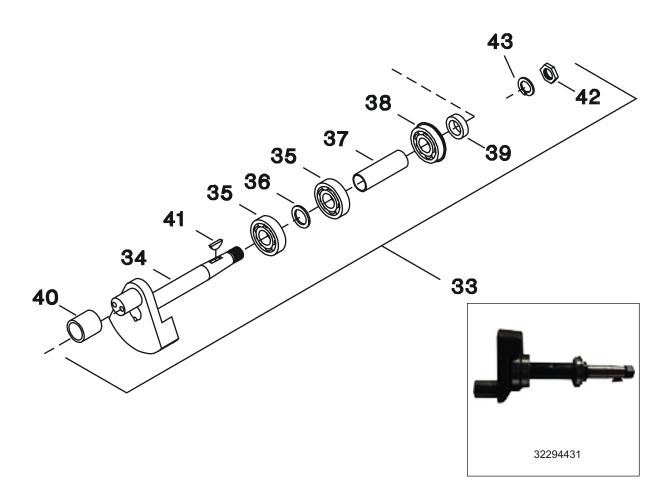

## 32294431\* - ASSEMBLY CRANKSHAFT WITH BUSHING

| No.  | Description                      | Ref Part No. | QTY |
|------|----------------------------------|--------------|-----|
| 1-33 | Assembly Crankshaft With Bushing | 32294431*    | -   |
| 1-34 | - Assembly, Disc and Shaft       | NSS          | 1   |
| 1-35 | - Bearing, Ball                  | 95200770     | 2   |
| 1-36 | - Spacer, Inner Bearing          | 32203218     | 1   |
| 1-37 | - Spacer, Outer Bearing          | 32203226     | 1   |
| 1-38 | - Bearing, Ball - With Snap Ring | 95305546     | 1   |
| 1-39 | - Ring, Bearing Retainer         | 37127941     | 1   |
| 1-40 | - Bushing, Crankpin              | 30210165     | 1   |
| 1-41 | - Key, Woodruff                  | 95433173     | 1   |
| 1-42 | - Nut, Beltwheel -7/8 -14        | 95098315     | 1   |
| 1-43 | – Lockwasher, Spring -7/8"       | 95043162     | 1   |