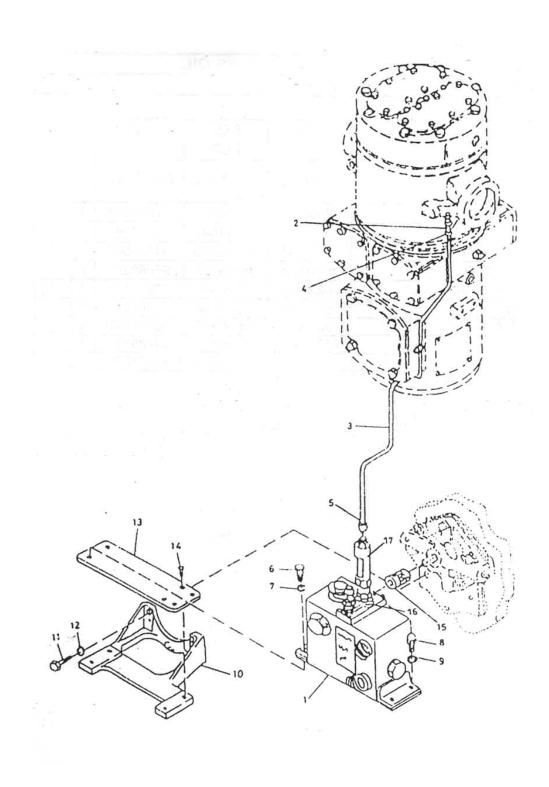

## 26. ASSEMBLY LUBRICATOR 1 FEED - MODEL 9.5 x 5 LUB Parts For Compressor

| No. | Description                    | Ref Part No. | QTY |
|-----|--------------------------------|--------------|-----|
| 1   | Lubricator 1 Feed              | 37045994     | 1   |
| 2   | Valve Check Angle              | 37026218     | 1   |
| 3   | Tube 1/4"                      | 70387246     | 10  |
| 4   | Connector Male 1/4" X 1/8"     | 70219647     | 1   |
| 5   | Connector Male 1/4" X 1/8"     | 70219647     | 1   |
| 6   | Screw Cap Hex 3/8" X 1" H.T.   | 95035333     | 2   |
| 7   | Washer Spring 3/8"             | 95081857     | 2   |
| 8   | Screw Cap Hex Head 3/8" X 3/4" | 95103743IM   | 2   |
| 9   | Washer Spring 3/8"             | 95081857     | 2   |
| 10  | Bracket Lubricator             | 30180541     | 1   |
| 11  | Bolt Hex Head 7/16" X 1"       | 95104006     | 3   |
| 12  | Washer Spring 7/16"            | 95081865     | 3   |
| 13  | Strip Bracket Adapter          | 31538556     | 1   |
| 14  | Screw Machine 3/8" X 5/8"      | 95051363     | 2   |
| 15  | Coupling Flexible              | 30182737     | 1   |
| 16  | Feed Pump Lubricator           | 30335575     | 1   |
| 17  | Sight Unit                     | 97086243     | 1   |