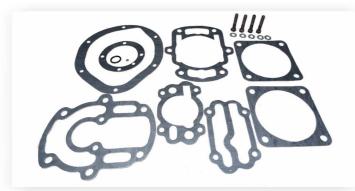

## 4. Gasket Set 32249286

| No. | Description              | QTY | Part No. | Part No. | SET |
|-----|--------------------------|-----|----------|----------|-----|
| D   | Gasket Set               |     |          | 32249286 | 1   |
|     | – Oil Filler Plug O-Ring | 1   | 95022158 |          |     |
|     | – O-Ring                 | 1   | 95022695 |          |     |
|     | – L/P Head Gasket        | 1   | 32267536 |          |     |
|     | – LP Head Spacer Gasket  | 1   | 32267528 |          |     |
|     | – Cylinder Flange Gasket | 2   | 30294201 |          |     |
|     | – Frame End Cover Gasket | 1   | 30439327 |          |     |
|     | – Shaft End Cover Gasket | 1   | 30280531 |          |     |
|     | – Flat Washer            | 5   | 32246555 |          |     |
|     | – Hex Cap Screw          | 4   | 32246563 |          |     |
|     | – Head Gasket            | 1   | 32246324 |          |     |
|     | – Spacer Gasket          | 1   | 32246340 |          |     |
|     | Total                    | 19  |          |          |     |