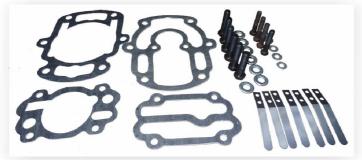

## 3. Valve/Gasket Kit 32249278

| No. | Description         | QTY | Part No. | Part No. | SET |
|-----|---------------------|-----|----------|----------|-----|
| С   | Valve/Gasket Kit    |     |          | 32249278 | 1   |
|     | - Finger Valve      | 7   | 30221170 |          |     |
|     | – H/P Head Gasket   | 1   | 32246324 |          |     |
|     | – L/P Head Gsket    | 1   | 32267536 |          |     |
|     | – H/P Spacer Gasket | 1   | 32246340 |          |     |
|     | – L/P Spacer Gasket | 1   | 32267528 |          |     |
|     | - Screw             | 4   | 32246563 |          |     |
|     | – Flat Washer       | 5   | 32246555 |          |     |
|     | Upgrade Kit         |     | 32281271 |          |     |
|     | – Flat Washer       | 7   | 32279408 |          |     |
|     | – Hex Cap Screw     | 6   | 95104196 |          |     |
|     | Total               | 33  |          |          |     |