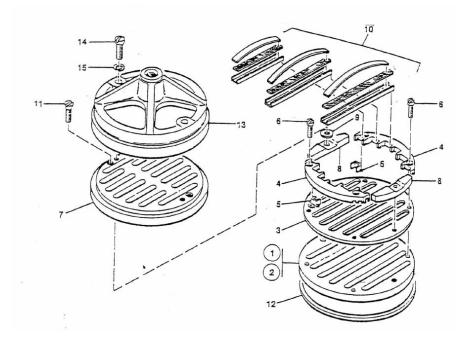

## 37036621 - VALVE COMPL. CRAB & DISCH

| No.  | Description               | Ref Part No. | QTY |
|------|---------------------------|--------------|-----|
| _    | VALVE COMPL. CRAB & DISCH | 37036621     | _   |
| 6-1  | - VALVE DISCH COMPL.      | 37034618     | 1   |
| 6-2  | SEAT COMPL DISCH.         | 37034709     | 1   |
| 6-3  | PLATE SEAT                | 37020781     | 1   |
| 6-4  | HOLDER GUIDE              | 37039146     | 2   |
| 6-5  | GUIDE VALVE (BOX OF 24)   | 37026424     | 1   |
| 6-6  | SCREW BUTTON HD           | 37025988     | 4   |
| 6-7  | STOP PLATE DISCH.         | 37181799     | 1   |
| 6-8  | BALANCER FLOW             | 37024051     | 2   |
| 6-9  | WASHER                    | 37039377     | 2   |
| 6-10 | SET CHANN & SPRINGS       | 37020906     | 1   |
| 6-11 | SCREW FLT HD MACH         | 95110573     | 2   |
| 6-12 | – GASKET VLV SEAT         | 30550818     | 1   |
| 6-13 | – CRAB DISCH. VLV         | 31174667     | 1   |
| 6-14 | – SCREW - FILL HD MACH    | 95111142     | 2   |
| 6-15 | – WASHER LOCK             | 95081873     | 2   |