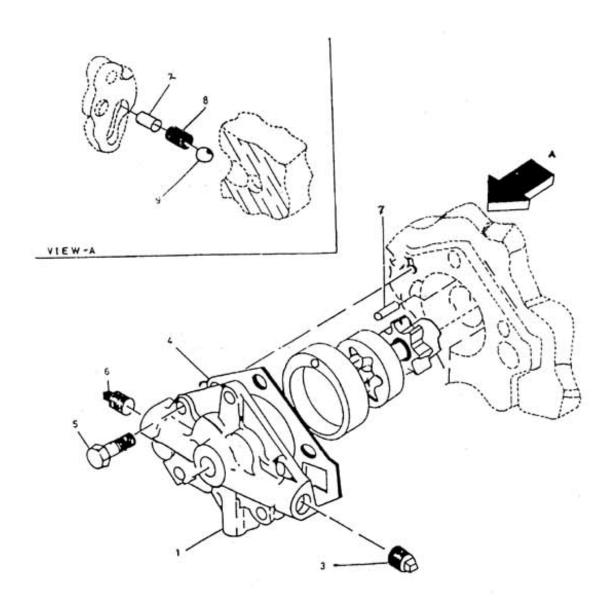

## 6. ASSEMBLY OIL PUMP COVER - MODEL 9.5 x 5 NL

| No. | Description                    | Ref Part No. | QTY |
|-----|--------------------------------|--------------|-----|
| 1   | Cover Oil Pump With Bush       | 39863683     | 1   |
| 7   | Dowel Pin - Oil Pump 1/4" X 1" | 95033825     | 1   |
| 3   | Plug Pipe Sq. Hd 1/2"          | 95033619     | 1   |
| 4   | Gasket Cover Oil Pump          | 30205280     | 1   |
| 5   | Bolt Hex Head 7/16" X 1"       | 95104006     | 5   |
| 6   | Plug Counter Shunk 3/8"        | 95101705     | 1   |
| 2   | Pin Roll 5/16" X 1"            | 95098653     | 1   |
| 8   | Spring Valve Relief            | 30508741IM   | 1   |
| 9   | Ball Relief Valve 1/2"         | 95226627     | 1   |