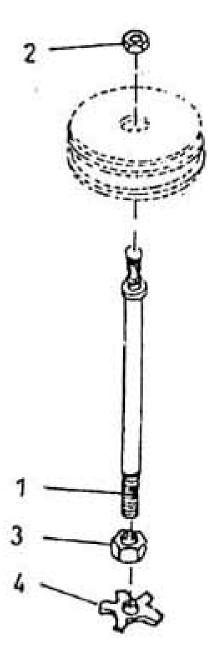

## **19. ASSEMBLY ROD PISTON - MODEL 9.5 x 5 LUB**

| No. | Description         | Ref Part No. | QTY |
|-----|---------------------|--------------|-----|
| _   | Assembly Rod Piston | 37013422     | _   |
| 1   | – Rod Piston        | 37764461     | 1   |
| 2   | – Nut Piston        | 37087517     | 1   |
| 3   | – Nut Jam X-Head    | 30565667     | 1   |
| 4   | – Washer Lock       | 31531775     | 1   |