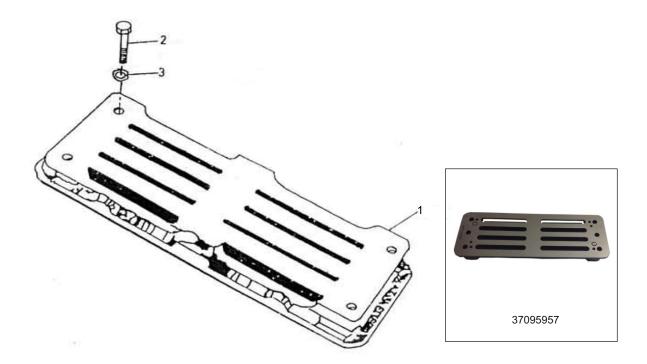

## **37095957 - ASSEMBLY VALVE DISCHARGE**

| No. | Description                        | Ref Part No. | QTY |
|-----|------------------------------------|--------------|-----|
| _   | ASSEMBLY VALVE DISCHARGE           | 37095957     | _   |
| 1   | – VALVE DISCHARGE                  | 30431423     | 1   |
| 2   | – CAP SCREW HEX HEAD 1/4" X 1-1/4" | 95434734     | 6*  |
| 3   | – WASHER LOCK 1/4"                 | 95081873     | 6*  |