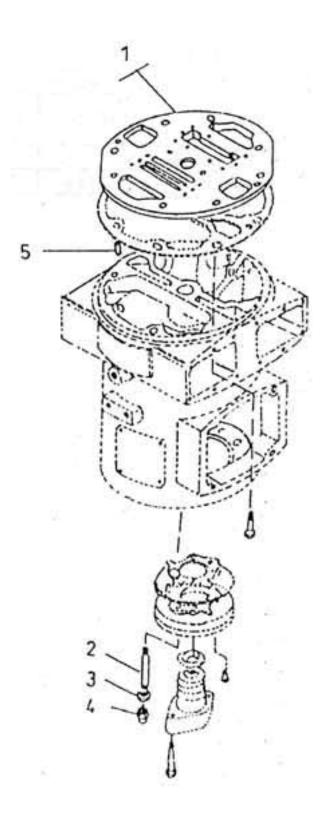

## 14. ASSEMBLY PLATE PORT FRAME END - MODEL 7 x 5 LUB

| No. | Description                   | Ref Part No. | QTY |
|-----|-------------------------------|--------------|-----|
| _   | Assembly Plate Port Frame End | 70327721     | ı   |
| 1   | - Plate Port Frame End        | 37118189     | 1   |
| 2   | - Stud 1/2" X 7-3/4"          | 95214094     | 2   |
| 3   | - Gasket Copper Washer 1/2"   | 30756068     | 2   |
| 4   | - Nut Cap 1/2"                | 95108239     | 2   |
| 5   | – Pin Roll 3/8" X 1-3/4"      | 95098703     | 2   |