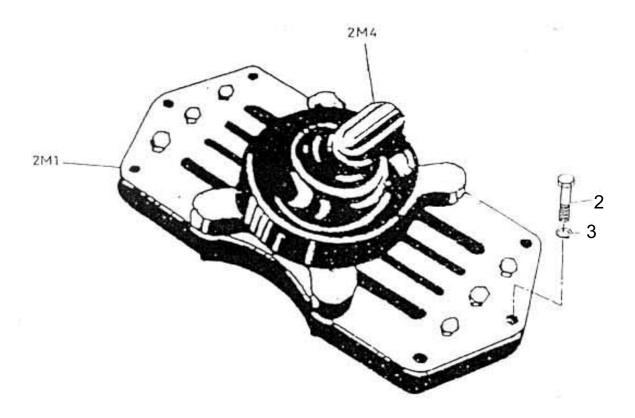

## 20. ASSEMBLY VALVE INLET & UNLOADER - MODEL 9 x 7 NL

| No. | Description                     | Ref Part No. | QTY |
|-----|---------------------------------|--------------|-----|
| _   | Assembly Valve Inlet & Unloader | 31201965     | _   |
| 2M1 | - Valve Inlet                   | 37020419     | 1   |
| 2   | – Bolt Hex Head 5/16" X 1-1/4"  | 95002978     | 6   |
| 3   | – Washer Spring 5/16"           | 95096145     | 6   |
| 2M4 | - Assembly Unloader             | 70265467     | 1   |