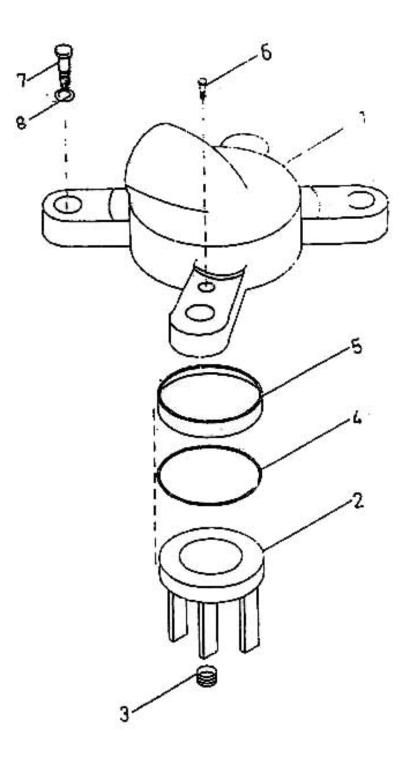

## 22. ASSEMBLY UNLOADER - MODEL 8 x 5 NL

| No. | Description                         | Ref Part No. | QTY |
|-----|-------------------------------------|--------------|-----|
| _   | Assembly Unloader                   | 70265475     | _   |
| 1   | – Cage Unloader                     | 34579789     | 1   |
| 2   | – Plunger Unloader                  | 30164255     | 1   |
| 3   | – Spring Unloader                   | 30673396     | 1   |
| 4   | – "O" Ring 1-1/4" X 1-1/2" X 1/8"   | 95027900     | 1   |
| 5   | – Ring Piston Unloader              | 30613244     | 1   |
| 6   | – Screw Machine                     | 95261707     | 2   |
| 7   | – Screw Cap Hex Head 5/16" X 1-3/4" | 70212162     | 4   |
| 8   | – Washer Spring 5/16"               | 95096145     | 4   |