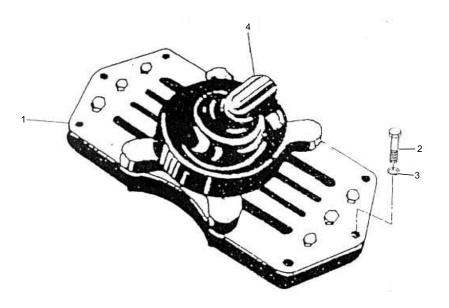

| No. | Description                     | Ref Part No. | QTY |
|-----|---------------------------------|--------------|-----|
| _   | ASSEMBLY VALVE INLET & UNLOADER | 37864816     | 1   |
| 1   | - VALVE INLET                   | 30431365     | 1   |
| 2   | – BOLT HEX HEAD 5/16" X 1-1/4"  | 95002978     | 6   |
| 3   | – WASHER SPRING 5/16"           | 95096145     | 6   |
| 4   | - ASSEMBLY UNLOADER             | 70265475     | 1   |