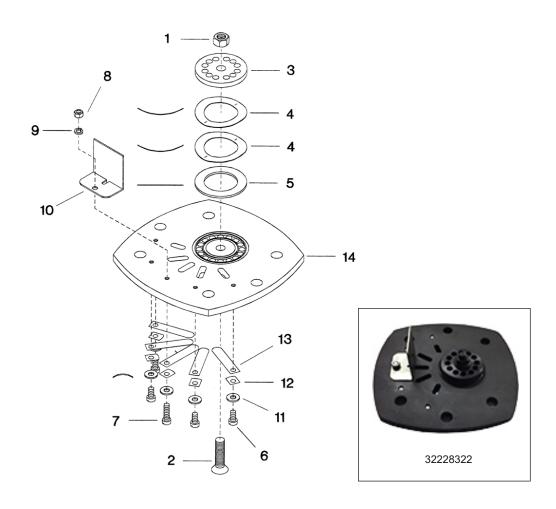

## 32228322 - ASSEMBLY SECOND STAGE VALVE PLATE

| No.  | Description                                     | Ref Part No. | QTY |
|------|-------------------------------------------------|--------------|-----|
| -    | Ass'y Second Stage Valve Plate (see 2-16)       | 32228322     | -   |
| 3-1  | - Nut, Whiz-Lock - 7/16 - 14 Hex                | 97166946     | 1   |
| 3-2  | - Bolt, Valve                                   | 32223927     | 1   |
| 3-3  | - Plate, Stop - Discharge                       | 32228264     | 1   |
| 3-4  | - Spring, Valve - Discharge                     | 30221394     | 2   |
| 3-5  | - Plate, Valve - Discharge                      | 30215917     | 1   |
| 3-6  | - Screw, Fillister Head - 1/4-20 X 3/8"         | 32035511     | 4   |
| 3-7  | - Screw, Machine - Fillister Head-1/4-20 X 3/4" | 32224008     | 1   |
| 3-8  | – Nut, Hex - 1/4 - 20                           | 95416335     | 1   |
| 3-9  | - Lockwasher, Spring - 1/4"                     | 32035479     | 1   |
| 3-10 | - Diffuser, Valve plate                         | 32223919     | 1   |
| 3-11 | – Washer, Belleville - 1/4"                     | 32217382     | 5   |
| 3-12 | - Retainer, Finger Valve                        | 32228306     | 5   |
| 3-13 | - Valve, Finger                                 | 30220115     | 5   |
| 3-14 | - Plate, Valve Seat                             | 32228256     | 1   |