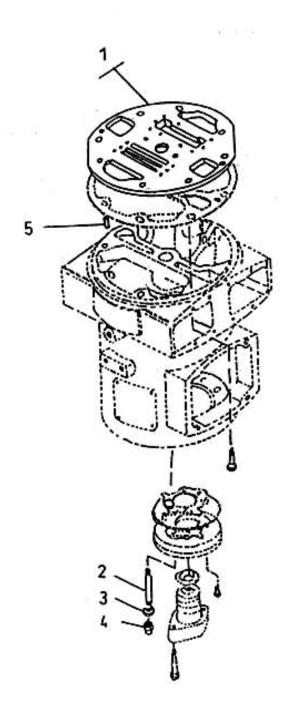

## 14. ASSEMBLY PLATE PORT FRAME END - MODEL 9 x 7 NL

| No. | Description                   | Ref Part No. | QTY |
|-----|-------------------------------|--------------|-----|
| _   | Assembly Plate Port Frame End | 70223250     | ı   |
| 1   | – Plate For Frame End         | 37098092     | 1   |
| 2   | - Stud 1/2" X 7 -3/4"         | 95214094     | 2   |
| 3   | – Gasket Copper Washer 1/2"   | 30756068     | 2   |
| 4   | - Nut Cap 1/2"                | 95108239     | 2   |
| 5   | – Pin Roll 3/8" X1-3/4"       | 95098703     | 2   |