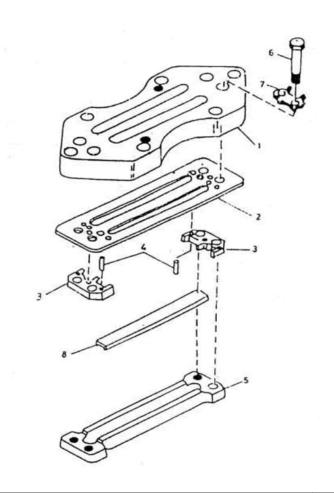

| No. | Description                   | Ref Part No. | QTY |
|-----|-------------------------------|--------------|-----|
| _   | ASSEMBLY VALVE INLET          | 30431365     | _   |
| 1   | – SEAT VALVE                  | 70233168     | 1   |
| 2   | – SEAT VALVE                  | 37020567IM   | 1   |
| 3   | – GUIDE VALVE                 | 37020559IM   | 2   |
| 4   | – PIN DRIVE LOCK 1/8" X 9/16" | 70233101     | 4   |
| 5   | – STOP PLATE                  | 30717425     | 1   |
| 6   | – BOLT HEX HEAD 1/4" X 1-1/2" | 95105466     | 6   |
| 7   | – WASHER LOCK                 | 31172091     | 2   |
| 8   | - CHANNEL & SPRING SET        | 37020609IM   | 1   |