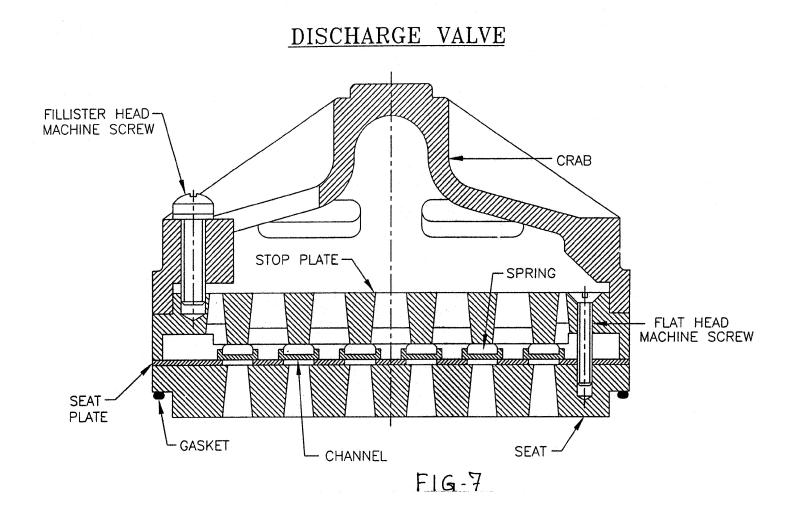

## 14 - ASSEMBLY VALVE DISCHARGE - IR -MODEL - 4 x 5 ESV NL

| Sr.No | Description                         | Ref Part Nos | Qty |
|-------|-------------------------------------|--------------|-----|
| -     | . ASSEMBLY VALVE DISCH A28 NL TYPE. | 70265244     | -   |
| _     | VALVE DISCHARGE A28CS2EWSA 400/600  | 30551253     | _   |
| -     | SEAT VALVE (IN/DIS) PROC            | 37020492     | 1   |
| -     | PLATE SEAT A28                      | 17278409     | 1   |
| -     | HOLDER GUIDE PROC                   | 30258479IM   | 2   |
| -     | SCREW MACHINE ESV                   | 37057577     | 4   |
| -     | STOP PLATE(IN/DIS) DISCH            | 37074564     | 1   |
| _     | CHANNEL & SPRING SET                | 17288085     | 1   |
| -     | SCREW MACHINE                       | 95110573     | 2   |
| _     | GASKET VALVE SEAT                   | 30549885     | 1   |
| _     | CRAB VALVE IS 210 GR 20 CI          | 30533566     | 1   |
| _     | SCREW SS M/C NO.10X1                | 95111258     | 2   |
| -     | WASHER SPRING 3/16                  | 95037131     | 2   |