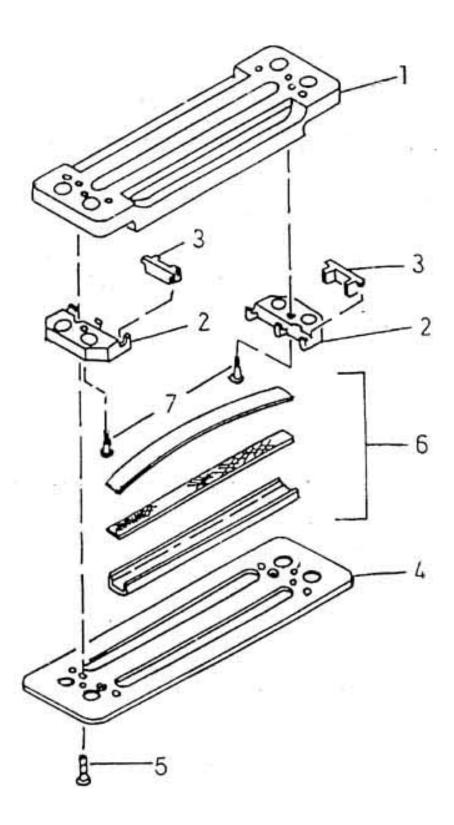

## 24. VALVE DISCHARGE - MODEL 8 x 7 NL

| No. | Description            | Ref Part No. | QTY |
|-----|------------------------|--------------|-----|
| _   | Valve Discharge        | 70264288     | -   |
| 1   | - Stop Plate           | 70210398     | 1   |
| 2   | – Holder Guide         | 37025517IM   | 2   |
| 3   | - Guide Valve          | 37041324     | 6   |
| 4   | - Seat Plate           | 37020567IM   | 1   |
| 5   | - Screw Machine        | 95110763     | 2   |
| 6   | - Channel & Spring Set | 37020617IM   | 1   |
| 7   | - Screw Guide          | 31208549IM   | 4   |
| _   | Holder Guide Centre    | _            | 1   |