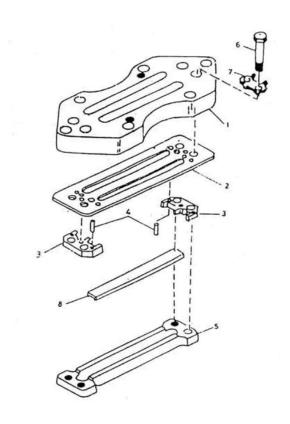

| No. | Description                   | Ref Part No. | QTY |
|-----|-------------------------------|--------------|-----|
| _   | ASSEMBLY VALVE INLET          | 37020260     | _   |
| 1   | – SEAT VALVE                  | 31206170     | 1   |
| 2   | – SEAT VALVE                  | 37020302IM   | 1   |
| 3   | – GUIDE VALVE                 | 37020294IM   | 2   |
| 4   | – PIN DRIVE LOCK 1/8" X 9/16" | 70233101     | 4   |
| 5   | - STOP PLATE                  | 37020385     | 1   |
| 6   | – BOLT HEX HEAD 1/4" X 1-1/2" | 95105466     | 6   |
| 7   | – WASHER LOCK                 | 31324460     | 2   |
| 8   | – CHANNEL & SPRING SET        | 37020369IM   | 1   |