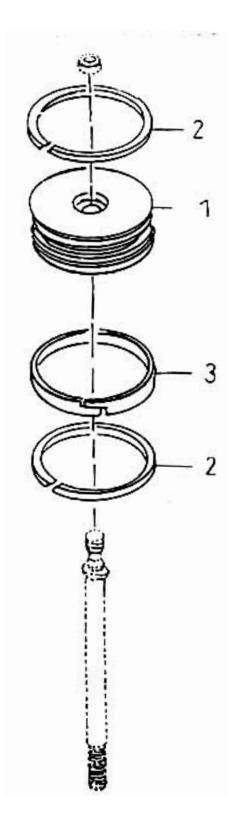

## **18. ASSEMBLY PISTON - MODEL 8 x 7 NL**

| No. | Description       | Ref Part No. | QTY |
|-----|-------------------|--------------|-----|
| _   | Assembly Piston   | 70223193     | _   |
| 1   | – Piston Complete | 70404157     | 1   |
| 2   | – Ring Piston     | 95107710     | 2   |
| 3   | – Ring Wearing    | 97060149     | 1   |