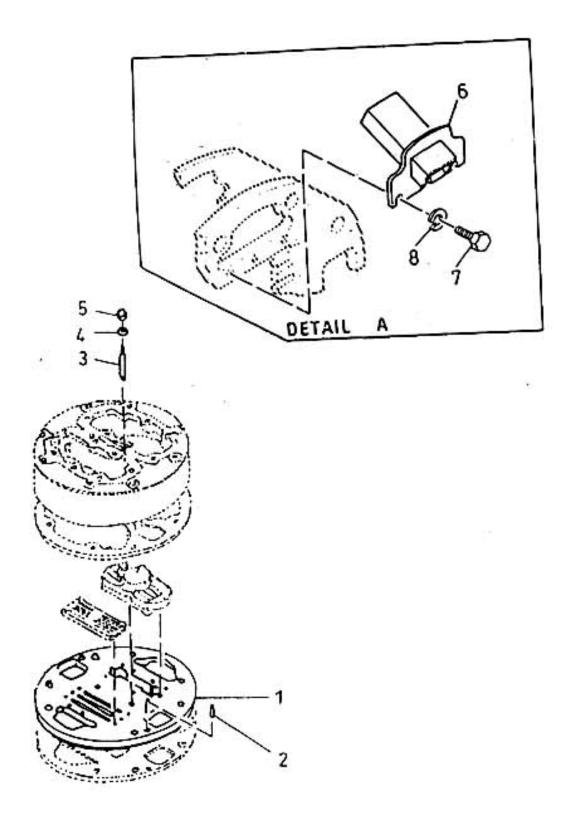

## 15. ASSEMBLY PLATE PORT OUTER END - MODEL 7 x 5 NL

| No. | Description                    | Ref Part No. | QTY |
|-----|--------------------------------|--------------|-----|
| _   | Assembly Plate Port Outer End  | 70327705     | _   |
| 1   | – Plate Port Outer End         | 34339838     | 1   |
| 2   | – Pin Roll 3/8" X 1-3/4"       | 95098703     | 2   |
| 3   | – Stud 1/2" X 5-1/2"           | 95211892     | 2   |
| 4   | – Gasket Copper Washer 1/2"    | 30756068     | 2   |
| 5   | – Nut Cap 1/2"                 | 95108239     | 2   |
| 6   | Choke Tube                     | _            | 1   |
| 7   | Screw Cap Hex Head 3/8" X 3/4" | _            | 2   |
| 8   | Washer Spring 3/8              | _            | 2   |