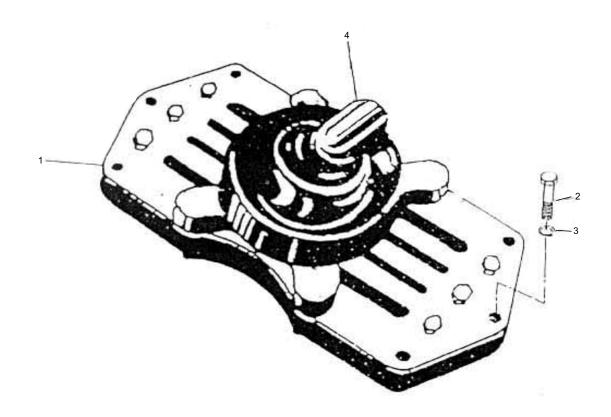

| No. | Description                     | Ref Part No. | QTY |
|-----|---------------------------------|--------------|-----|
| _   | ASSEMBLY VALVE INLET & UNLOADER | 31201965     | _   |
| 1   | – VALVE INLET                   | 37020419     | 1   |
| 2   | – BOLT HEX HEAD 5/16" X 1-1/4"  | 95002978     | 6   |
| 3   | – WASHER SPRING 5/16"           | 95096145     | 6   |
| 4   | - ASSEMBLY UNLOADER             | 70265467     | 1   |