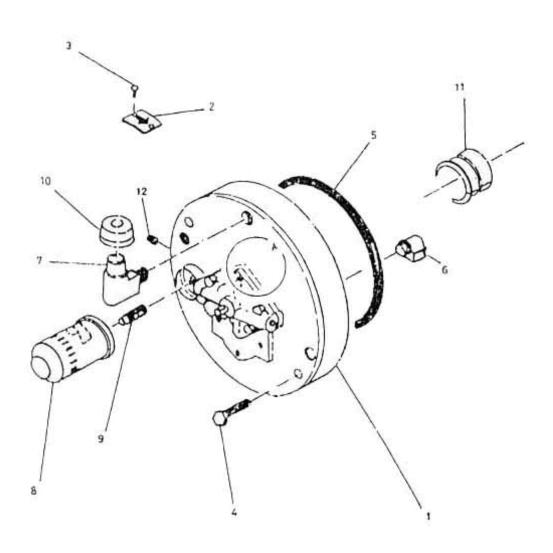

## 4. HOUSING MAIN BEARING & OIL PUMP - MODEL 8 x 5 LUB

| No. | Description                    | Ref Part No. | QTY |
|-----|--------------------------------|--------------|-----|
| 1   | Housing Main Bearing           | 37073624     | 1   |
| 2   | Plate Rotation                 | 39516646     | 1   |
| 3   | Screw Machine 0.114" X 0.25"   | 39175070     | 2   |
| 4   | Screw Cap Hex Head 5/8" X 3/4" | 95104477     | 2   |
| 5   | "O" Ring 10-1/2" X 11" X 1/4"  | 95098067     | 1   |
| 6   | Elbow Male 5/8"                | 94425162     | 1   |
| 7   | Breather Elbow                 | 39314323     | 1   |
| 8   | Filter Oil                     | 30472161     | 1   |
| 9   | Adapter Oil Filter             | 30179220     | 1   |
| 10  | Cap Breather                   | 30557888     | 1   |
| 11  | Bush Main Bearing Housing 5"   | 30557557     | 2   |
| 12  | Plug Co. Sunk 3/8"             | 95101705     | 2   |