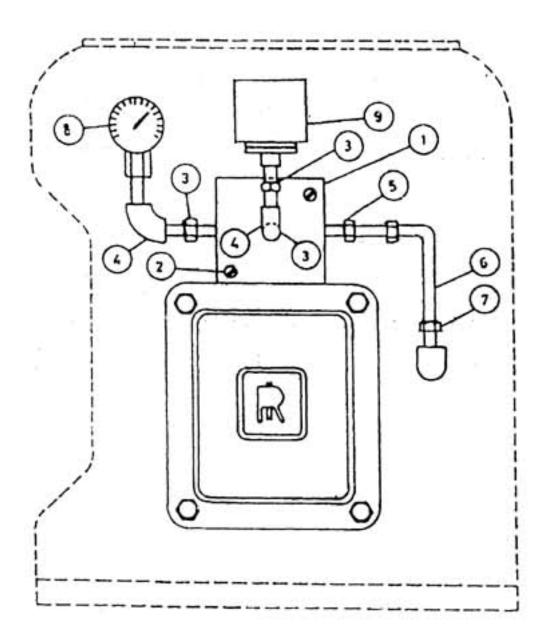

## 26. ACCESSORIES OIL - MODEL 7 x 5 NL

| No. | Description                | Ref Part No. | QTY |
|-----|----------------------------|--------------|-----|
| 1   | Block Mounting 2" X 2"     | 97058226     | 1   |
| 2   | Screw Machine              | 95111043     | 2   |
| 3   | Nipple Hex 1/4" X 1/4"     | 94465895     | 3   |
| 4   | Elbow 1/4" Forged          | 95069357     | 2   |
| 5   | Connector Male 1/4" X 1/4" | 70230487     | 1   |
| 6   | Tube 1/4" X .035"          | 70387246     | 2   |
| 7   | Connector Male 1/4" X 1/8" | 70219647     | 1   |
| 8   | Gauge Pressure             | 94499290     | 1   |
| 9   | Switch Pressure 1/4"       | 97071229     | 1   |
| _   | Plug Pipe Sq. Head         | 95033593     | 2   |