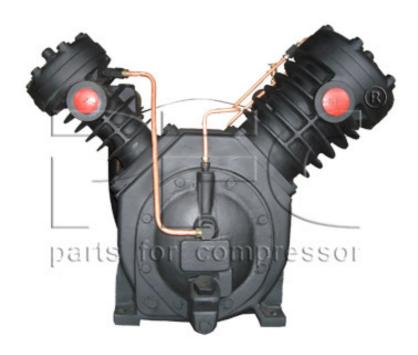

## 12.5 HP Two Stage Bare Air Compressor Pumps Model PFC 121T2

PFC Parts for Compressor is a global supplier of 10 HP or 12.5 HP Two Stage Reciprocating Bare Air Compressor Pumps, Model PFC 121T2 from India.

The Two stage Reciprocating Bare compressor Pumps are rugged packages for use either as a total air system for small industrial installations or a backup system in major installation. These compressors are used where the pressure requirement is more than 7 kg/cm2 & up to 14 kg/cm2 maximum air pressure.

## **Scope of Supply**

Bare Pump (Compressor Pumps) with Flywheel, without any Accessories.