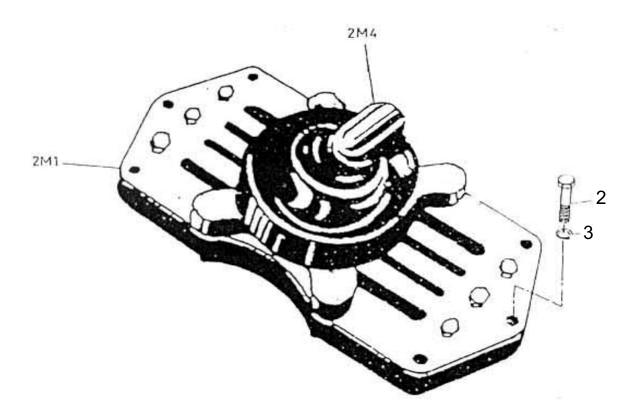

## 20. ASSEMBLY VALVE INLET & UNLOADER - MODEL 8 x 5 NL

| No. | Description                     | Ref Part No. | QTY |
|-----|---------------------------------|--------------|-----|
| _   | Assembly Valve Inlet & Unloader | 70328760     | ı   |
| 2M1 | - Valve Inlet                   | 37020542     | 1   |
| 2   | – Bolt Hex Head 5/16" X 1-1/4"  | 95002978     | 6   |
| 3   | – Washer Spring 5/16"           | 95096145     | 6   |
| 2M4 | - Assembly Unloader             | 70265475     | 1   |