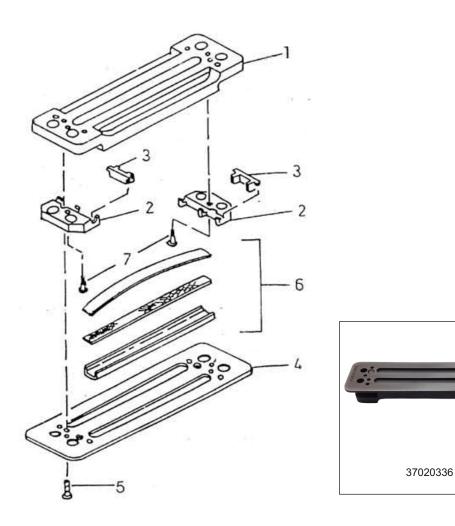

| No. | Description            | Ref Part No. | QTY |
|-----|------------------------|--------------|-----|
| _   | VALVE DISCHARGE        | 37020336     | _   |
| 1   | - STOP PLATE           | 31206287     | 1   |
| 2   | – HOLDER GUIDE         | 37025491IM   | 2   |
| 3   | – GUIDE VALVE **       | 37041324     | 4   |
| 4   | – SEAT PLATE           | 37020302IM   | 1   |
| 5   | - SCREW MACHINE        | 95110763     | 2   |
| 6   | - CHANNEL & SPRING SET | 37020377IM   | 1   |
| 7   | - SCREW GUIDE          | 31208549IM   | 2*  |