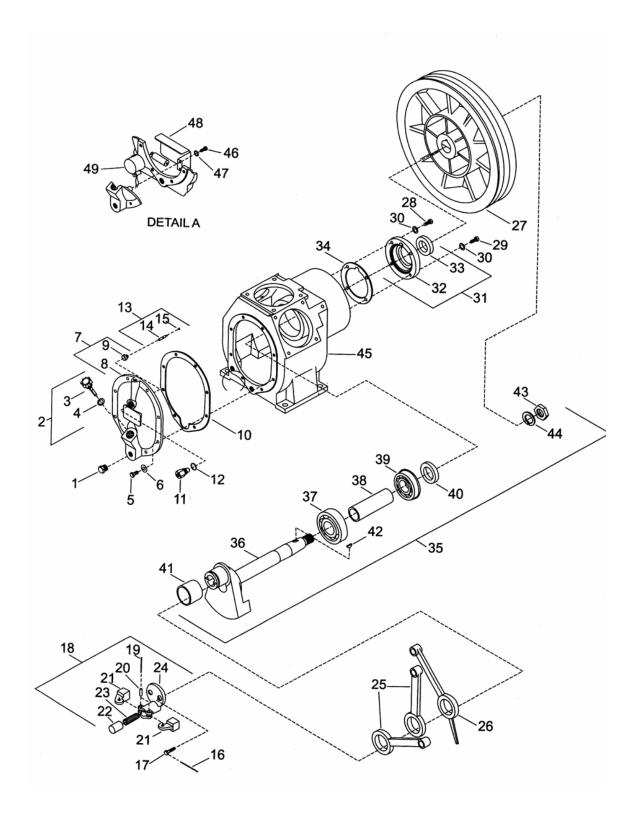

## 1. COMPRESSOR FRAME ASSEMBLY - MODEL 3000

| No.  | Description                                       | Ref Part No. | QTY |
|------|---------------------------------------------------|--------------|-----|
| 1-1  | Plug, Oil Drain                                   | 95344651     | 1   |
| 1-2  | Plug, Oil Fill - Complete                         | 30289003     | 1   |
| 1-3  | – Plug, Oil Fill                                  | NSS          | 1   |
| 1-4  | – O-Ring, Oil Fill Plug                           | 95022158     | 1   |
| 1-5  | Capscrew, Hex - 3/8-16 X 1"                       | 95035333     | 8   |
| 1-6  | Washer, Copper - 3/8"                             | 95674677     | 8   |
| 1-7  | Assembly, Frame End Cover                         | 37128089     | 1   |
| 1-8  | – Cover, Frame End                                | NSS          | 1   |
| 1-9  | – Bushing, Pilot Valve                            | 37128261     | 1   |
| 1-10 | Gasket, Frame End Cover                           | 30439285     | 1   |
| 1-11 | Valve, Pilot                                      | 37113701     | 1   |
| 1-12 | Washer, Copper                                    | 30346597     | 1   |
| 1-13 | Assembly, Thrust Pin                              | 32218406     | 1   |
| 1-14 | - Pin, Thrust                                     | NSS          | 1   |
| 1-15 | – O-Ring                                          | 95022695     | 1   |
| 1-16 | Lockwire - 12 GA X 5"                             | 90799289     | 1   |
| 1-17 | Capscrew - Hex 3/8-16 X 1"                        | 95101929     | 2   |
| 1-18 | Assembly, Crankpin Cap - Centrifugal Unloader     | 30290936     | 1   |
| 1-19 | – Lockwire - 12 GA X 5"                           | 90799271     | 1   |
| 1-20 | – Pin, Centrifugal Unloader Weight                | 30214951     | 2   |
| 1-21 | <ul> <li>Weight, Centrifugal Unloader</li> </ul>  | 30220875     | 2   |
| 1-22 | <ul> <li>Plunger, Centrifugal Unloader</li> </ul> | 30285688     | 1   |
| 1-23 | – Spring, Centrifugal Unloder                     | 30672281     | 1   |
| 1-24 | – Body, Crankspin Cap                             | 30210322     | 1   |
| 1-25 | Rod, Connecting - First Stage (Low Pressure)      | 32003659     | 2   |
| 1-26 | Rod, Connecting - Second Stage (High Pressure)    | 32003642     | 1   |
| 1-27 | Beltwheel                                         | 32177180     | 1   |
| 1-28 | Capscrew - Hex 3/8-16 X 1"                        | 95035333     | 2   |
| 1-29 | Capscrew - Hex 3/8-16 X 1-1/4"                    | 95043766     | 2   |
| 1-30 | Washer, Copper - 3/8"                             | 95674677     | 4   |
| 1-31 | Assembly, Crankshaft End Cover                    | 32499881     | 1   |
| 1-32 | <ul> <li>Cover, Crankshaft End</li> </ul>         | NSS          | 1   |
| 1-33 | – Seal, Oil                                       | 32498958     | 1   |
| 1-34 | Gasket, Crankshaft End Cover                      | 30294961     | 1   |
| 1-35 | Assembly, Crankshaft - Complete                   | 32310054     | 1   |
| 1-36 | <ul> <li>Assembly, Disc and Crankshaft</li> </ul> | NSS          | 1   |
| 1-37 | – Bearing, Ball                                   | 32295701     | 1   |
| 1-38 | – Spacer, Main Bearing                            | 30218457     | 1   |

## 1. COMPRESSOR FRAME ASSEMBLY - MODEL 3000

| No.  | Description                                  | Ref Part No. | QTY |
|------|----------------------------------------------|--------------|-----|
| 1-39 | – Bearing, Ball - Main Snap Ring             | 95305645     | 1   |
| 1-40 | – Ring, Bearing Retainer                     | 30216824     | 1   |
| 1-41 | – Bushing, Crankpin                          | 32295875     | 1   |
| 1-42 | – Key, Woodruff                              | 95083721     | 1   |
| 1-43 | - Nut, Beltwheel                             | 30287668     | 1   |
| 1-44 | <ul><li>Lockwasher, Spring -1-3/8"</li></ul> | 95265690     | 1   |
| 1-45 | Frame, Compressor                            | 32270621     | 1   |
|      | Detail A - Low Oil Level Switch              |              |     |
| 1-46 | Capscrew - Hex 1/4-20 X 1/2"                 | 95053070     | 2   |
| 1-47 | Lockwasher, Spring - 1/4"                    | 95043196     | 2   |
| 1-48 | Baffle, Low Oil Level Switch                 | 32304347     | 1   |
| 1-49 | Switch, Low Oil Level - Nema 1               | 32201527     | 1   |