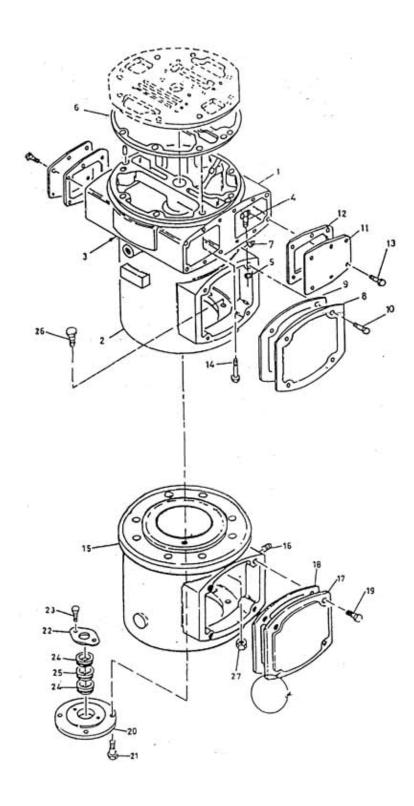

## 16. ASSEMBLY HEAD FRAME & DIST. PIECE - MODEL 8 x 7 NL

| No. | Description                         | Ref Part No. | QTY |
|-----|-------------------------------------|--------------|-----|
| _   | Assembly Head Frame & Dist. Piece   | 70430384     | _   |
| 1   | - Head Frame                        | 42007245     | 1   |
| 2   | – Distance Piece                    | 42002840     | 1   |
| 3   | - Gasket Distance Piece             | 40514507     | 1   |
| 4   | - Stud 3/4" X 3 -1/4"               | 95737417     | 8   |
| 5   | - Nut Hex 3/4"                      | 95077822     | 8   |
| 6   | - Gasket Frame Head                 | 39542113     | 1   |
| 7   | – Plug Pipe Sq. Hd 1/4"             | 95033593     | 1   |
| 8   | - Cover Distance Piece              | 39878046     | 1   |
| 9   | - Gasket Cover Distance Piece       | 30562664     | 1   |
| 10  | - Screw Cap Hex 1/2" X1"            | 95104147     | 4   |
| 11  | - Cover Valve                       | 37087954     | 4   |
| 12  | - Gasket Cover                      | 39486030     | 4   |
| 13  | - Screw Cap Hex 1/2" X1"            | 95104147     | 24  |
| 14  | - Screw Cap Frame Head              | 30556963     | 8   |
| 15  | – Distance Piece                    | 30566699     | 1   |
| 16  | – Plug Pipe Sq. Hd 1/2"             | 95033649     | 1   |
| 17  | - Cover Distance Piece              | 39878046     | 1   |
| 18  | - Gasket Cover Distance Piece       | 30562664     | 1   |
| 19  | – Screw Cap Hex 1/2" X 1"           | 95104147     | 4   |
| 20  | - Stuffing Box                      | 37085933     | 1   |
| 21  | – Screw Cap Hex 3/8" X 1"           | 95035333     | 4   |
| 22  | - Plate Partition Scrpr             | 37087988     | 1   |
| 23  | - Screw Cap Hex Head 3/8" X 3/4"    | 95103743     | 2   |
| 24  | – Ring Scrapper                     | 95009197IM   | 2   |
| 25  | – Ring Scrapper                     | 95045936IM   | 1   |
| 26  | - Screw Cap Hex Head 3/4" X 2- 3/4" | 95104659     | 8   |
| 27  | - Nut Hex 3/4"                      | 95077822     | 8   |