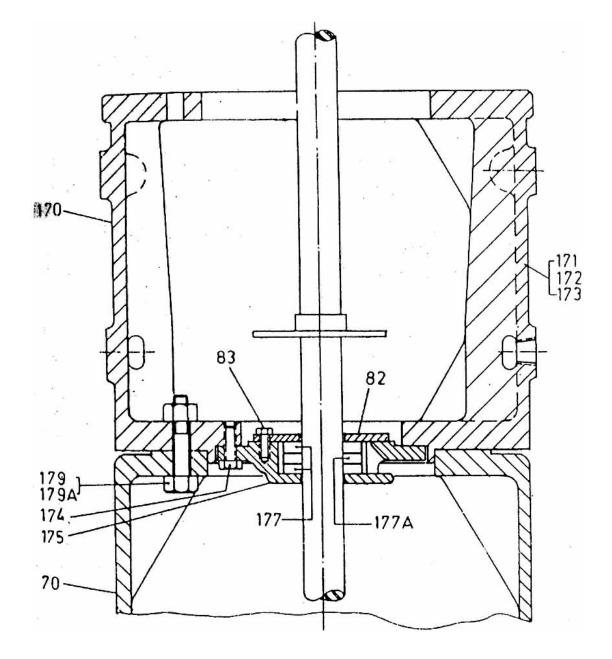

2. DISTANCE PIECE COMPL. - MODEL 12 & 7 X 7 IHE5 NL Parts For Compressor

All manufacturer's names, numbers, photos, product description and/or part numbers are used for reference purposes only & it is not implied that any part listed is the product of these manufacturers. Since Approvement are made from time to time, the illustration and specifications are subject to change without notice.

## 2. DISTANCE PIECE COMPL. - MODEL 12 & 7 X 7 IHE5 NL Parts For Compressor

| No.  | Description         | Ref Part No. | QTY |
|------|---------------------|--------------|-----|
| _    | DIST PIECE COMPLETE | EIN-7691T    | 1   |
| 170  | DIST PIECE          | EIN-7691     | 1   |
| 171  | COVER DIST PIECE    | 939101       | 2   |
| 172  | GASKET CVR DIST PC  | 8274D1       | 2   |
| 173  | CAPSCREW COVER      | 35A2 - C217  | 8   |
| 175  | BOX-STUFFING        | HIN - 7688   | 1   |
| 174  | CAPSCREW STUF BOX   | 35A2 C111    | 4   |
| 82   | PLATE-PART SCRAPPER | 8605B1       | 1   |
| 83   | CAPSCREW - PLATE    | 35A2C109     | 2   |
| 177  | RING SCRAPER        | 28A11G24D    | 2   |
| 177A | RING SCRAPER        | 27A11G24D    | 1   |
| -    | PIPE PLUG           | 30A7S7       | 1   |
| 179  | CAP BOLT DIST PC    | 35A2C381     | 8   |
| 179A | NUT DIST. PC        | 16A4C8       | 8   |
|      | FOR IHE-NL          |              |     |
| _    | FOOT PIECE          | RIN-7986     | 2   |
| -    | CAP SCREW FOOT PC   | 35A2C325     | 4   |

All manufacturer's names, numbers, photos, product description and/or part numbers are used for reference purposes only & it is not implied that any part listed is the product of these manufacturers. Since Approvement are made from time to time, the illustration and specifications are subject to change without notice.