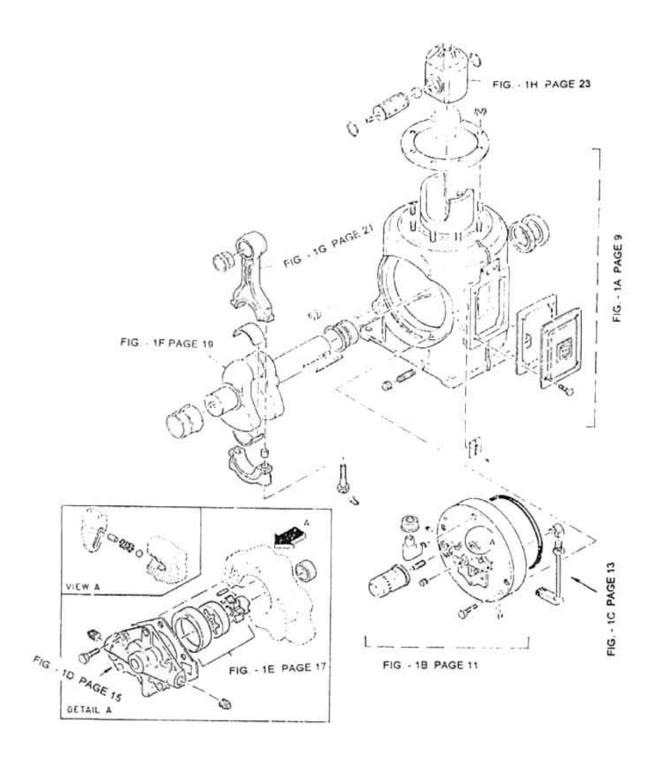

## 2. ASSEMBLY FRAME & GEAR - MODEL 9.5 x 5 LUB

| No. | Description                   | Ref Part No. | QTY |
|-----|-------------------------------|--------------|-----|
| 1A  | Assembly Frame Complete       | 70315403     | 1   |
| 1B  | Assembly Housing Main Bearing | 70315395     | 1   |
| 1C  | Assembly Suction Pipe For Oil | 30567077     | 1   |
| 1D  | Assembly Oil Pump Cover       | 31165376     | 1   |
| 1E  | Assembly Oil Pump             | 70402680     | 1   |
| 1F  | Assembly Crank Shaft          | 37087251     | 1   |
| 1G  | Assembly Rod Connecting       | 37189586     | 1   |
| 1H  | Assembly Cross Head           | 70324306     | 1   |