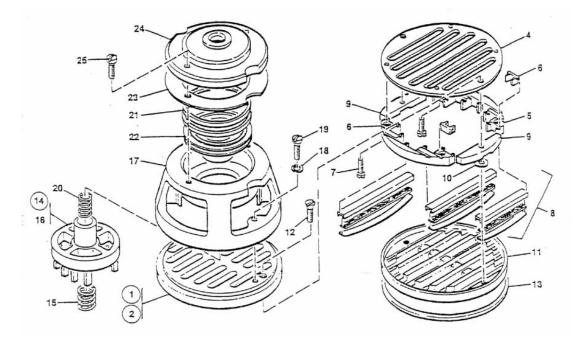

## 37122660 - VALVE COMPLETE FAU & INLET

| No.  | Description                   | Ref Part No. | QTY |
|------|-------------------------------|--------------|-----|
| _    | VALVE COMPLETE FAU & INLET    | 37122660     | -   |
| 7-1  | - VALVE-INLET COMPL           | 37020732     | 1   |
| 7-2  | – – SEAT COMPL-INLET          | 37034642     | 1   |
| 7-4  | – – PLATE - SEAT              | 37020781     | 1   |
| 7-5  | – – HOLDER - GUIDE            | 37039146     | 2   |
| 7-6  | – – GUIDE - VALVE (BOX OF 24) | 37026424     | 1   |
| 7-7  | – – SCREW - BUTTON HD         | 37025988     | 4   |
| 7-8  | – – SET - CHAN & SPRING       | 37020906     | 1   |
| 7-9  | – – BALANCER - FLOW           | 37074051     | 2   |
| 7-10 | – – WASHER                    | 37039377     | 2   |
| 7-11 | – – STOP PLATE - INLET        | 37020948     | 1   |
| 7-12 | – – SCREW - FLT HD MACHINE    | 95110007     | 2   |
| 7-13 | – GASKET - VLV SEAT           | 30550818     | 1   |
| 7-14 | – UNLOADER-FAU COMPL          | 39691456     | 1   |
| 7-15 | – – SPRING-LIFTING            | 39494307     | 1   |
| 7-16 | – – PLUNGER-UNLOADER          | 34064311     | 1   |
| 7-17 | – – CAGE-UNLOADER             | 30907158     | 1   |
| 7-18 | – – WASHER-LOCK               | 95081873     | 2   |
| 7-19 | – – SCREW-FILL HD MACH        | 95111134     | 2   |
| 7-20 | – – SPRING-UNLOADING          | 30606826     | 1   |
| 7-21 | – – RING-PISTON               | 34129312     | 1   |
| 7-22 | – – PISTON-UNLOADER           | 34074567     | 1   |

## 37122660 - VALVE COMPLETE FAU & INLET

| No.  | Description            | Ref Part No. | QTY |
|------|------------------------|--------------|-----|
| 7-23 | – – GASKET-UNLOADER    | 95022307     | 1   |
| 7-24 | – – COVER-UNLOADER     | 37123775     | 1   |
| 7-25 | – – SCREW-FILL HD MACH | 95262069     | 2   |