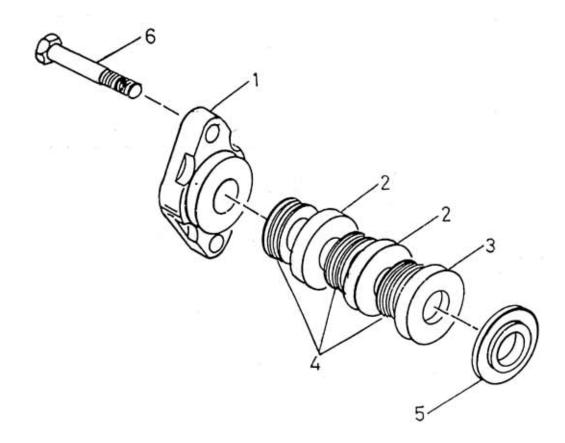

## **12. ASSEMBLY PACKING METALLIC - MODEL 9.5 x 7 NL**

| No. | Description                  | Ref Part No. | QTY |
|-----|------------------------------|--------------|-----|
| 1   | Flange Packing Case          | 97071294     | 1   |
| 2   | Cup Packing                  | 97071302     | 2   |
| 3   | Cup Packing End              | 97071310     | 1   |
| 4   | Ring Packing                 | 95062469     | 3   |
| 5   | Gasket Packing Case          | 39312962IM   | 1   |
| 6   | Screw Cap Hex Head 5/8" X 3" | 95104469     | 2   |