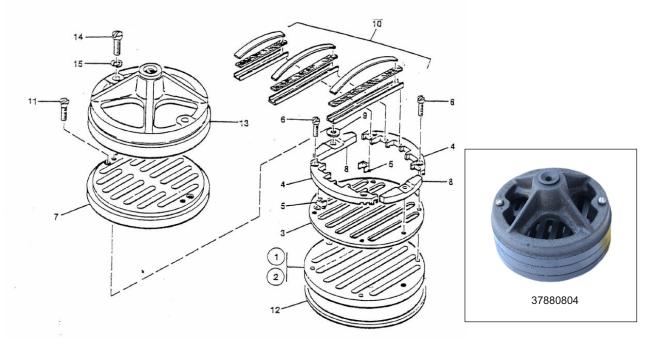

## 37880804 - VALVE COMPL. CRAB & DISCH

| No.  | Description               | Ref Part No. | QTY |
|------|---------------------------|--------------|-----|
| _    | VALVE COMPL. CRAB & DISCH | 37880804     | _   |
| 6-1  | - VALVE DISCH COMPL.      | 37157914     | 1   |
| 6-2  | SEAT COMPL DISCH.         | 37856101     | 1   |
| 6-3  | PLATE SEAT                | 30236285     | 1   |
| 6-4  | HOLDER GUIDE              | 37039351     | 2   |
| 6-5  | GUIDE VALVE (BOX OF 24)   | 37026424     | 1   |
| 6-6  | SCREW BUTTON HD           | 37025988     | 4   |
| 6-7  | STOP PLATE DISCH.         | 37157930     | 1   |
| 6-8  | BALANCER FLOW             | 37074200     | 2   |
| 6-9  | WASHER                    | 37039377     | 2   |
| 6-10 | SET CHANN & SPRINGS       | 30393623     | 1   |
| 6-11 | SCREW FLT HD MACH         | 95110581     | 2   |
| 6-12 | - GASKET VLV SEAT         | 37026556     | 1   |
| 6-13 | – CRAB DISCH. VLV         | 30439848     | 1   |
| 6-14 | – SCREW - FILL HD MACH    | 95111167     | 2   |
| 6-15 | – WASHER LOCK             | 95081873     | 2   |