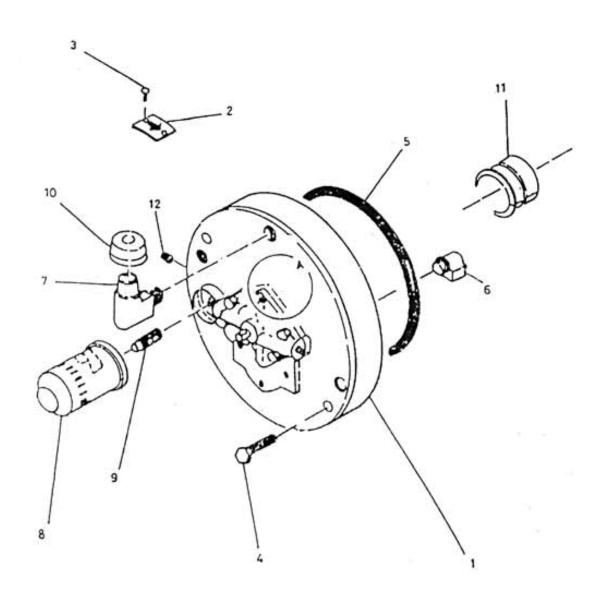

## 4. HOUSING MAIN BEARING & OIL PUMP - MODEL 9.5 x 7 NL

| No. | Description                  | Ref Part No. | QTY |
|-----|------------------------------|--------------|-----|
| 1   | Housing Main Bearing         | 42168690     | 1   |
| 2   | Plate Rotation               | 39516646     | 1   |
| 3   | Screw Machine 0.114" X0.25"  | 39175070     | 2   |
| 4   | Screw Cap Hex Head 3/4" X 4" | 95104709     | 2   |
| 5   | O' Ring 14" X 14-1/2" X 1/4" | 95018370     | 1   |
| 6   | Elbow Male 5/8"              | 94425162     | 1   |
| 7   | Breather Elbow               | 39314323     | 1   |
| 8   | Filter Oil                   | 30472161     | 1   |
| 9   | Adaptor Oil Filter           | 30179220     | 1   |
| 10  | Cap Breather                 | 30557888     | 1   |
| 11  | Bush Main Bearing Housing 7" | 30557565     | 2   |
| 12  | Plug Co. Sunk 3/8"           | 95101705     | 2   |