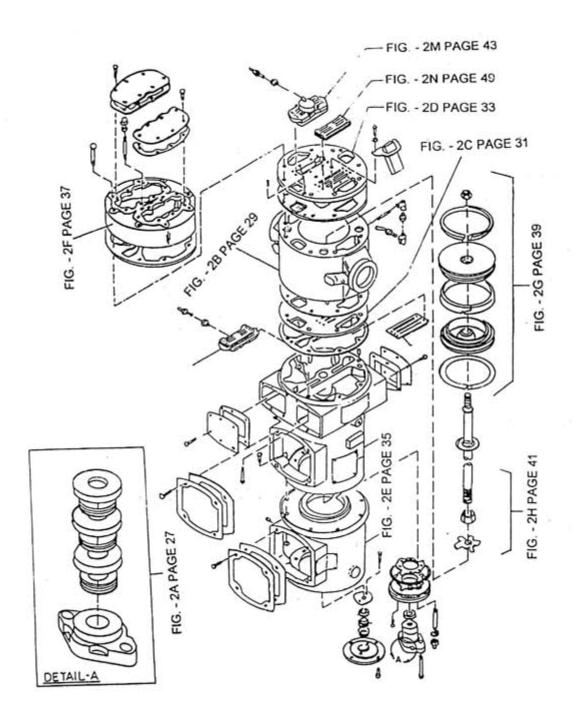

## 11. ASSEMBLY AIR END - MODEL 9.5 x 7 NL

| No. | Description                     | Ref Part No. | QTY |
|-----|---------------------------------|--------------|-----|
| 2A  | Assembly Packing Metalic        | 70223177     | 1   |
| 2B  | Assembly Cylinder               | 70262506     | 1   |
| 2C  | Assembly Plate Port Frame End   | 70223250     | 1   |
| 2D  | Assembly Plate Port Outer End   | 70223268     | 1   |
| 2E  | Assembly Head Frm & Dist. Pc    | 70430392     | 1   |
| 2F  | Assembly Head Outer             | 70223284     | 1   |
| 2G  | Assembly Piston                 | 70262951     | 1   |
| 2H  | Assembly Rod Piston             | 70223219     | 1   |
| 2M  | Assembly Valve Inlet & Unloader | 31201965     | 2   |
| 2N  | Assembly Valve Discharge        | 37104031     | 2   |
| 2P  | Assembly Stop Oil Plate         | 70325246     | 1   |