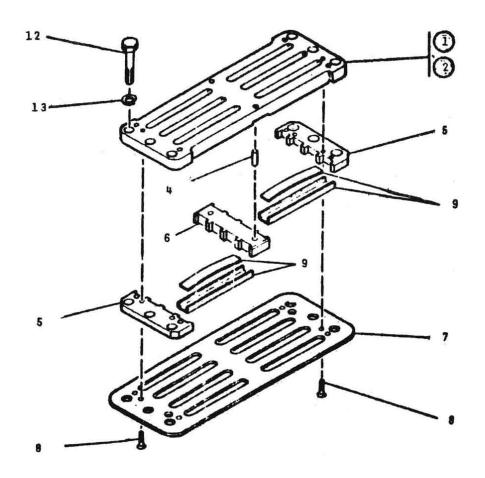

| No. | Description            | Ref Part No. | QTY |
|-----|------------------------|--------------|-----|
| 1   | Valve Discharge Compl. | A829PC2C     | _   |
| 2   | - Plate Stop           | A829PC6C     | 1   |
| 5   | - Guide Outer          | A465PC16     | 2   |
| 6   | - Guide Center         | A829PC24     | 1   |
| 4   | – Dowel                | 26A13F501    | 6   |
| 7   | - Plate Seat           | A829PC18     | 1   |
| 8   | - Machine Screw        | 77A2S29      | 2   |
| 9   | - Set Channel & Spring | A829PC33A    | 1   |
| 12  | - Capscrew             | 35A2D7       | 6   |
| 13  | - Lockwasher           | 14A5C54      | 6   |