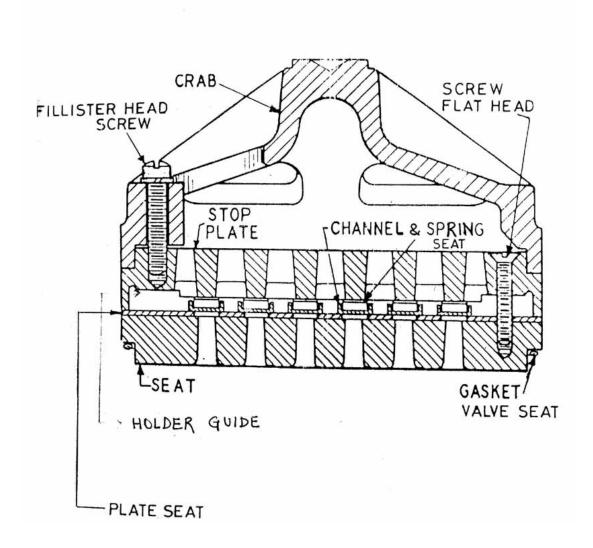

## 5. DISCHARGE VALVE - MODEL 16 & 9B X 7 IHE NL

| No. | Description             | Ref Part No. | QTY |
|-----|-------------------------|--------------|-----|
| ı   | VALVE DISCHARGE COMPT.  | A67C2WSHA    | _   |
| ı   | SEAT-DISCHARGE VALVE    | A67C4WSC     | 1   |
| -   | PLATE-SEAT              | A67C18WS     | 1   |
| -   | HOLDER GUIDE            | 1W89470      | 2   |
| _   | GUIDE                   | 1W89610      | 18  |
| _   | SCREW-GUIDE HOLDER      | W89608       | 4   |
| _   | STOP PLATE-DISCH. VALVE | A67C6WSHA    | 1   |
| _   | PIN SUPPORT             | 29A13A35     | 8   |
| _   | BALANCER-FLOW           | X1559T6      | 2   |
| _   | WASHER                  | 1W89634      | 2   |
| _   | SET CHANNELS & SPRINGS  | A67C33WS     | 1   |
| _   | CHANNEL                 | NSS          | _   |
| _   | CHANNEL                 | NSS          | _   |
| _   | CHANNEL                 | NSS          | _   |
| _   | CHANNEL                 | NSS          | _   |
| _   | SPRING                  | NSS          | _   |
| _   | SPRING                  | NSS          | _   |
| _   | SPRING                  | NSS          | _   |
| _   | SPRING                  | NSS          | _   |
| _   | WEAR STRIP              | NSS          | _   |
| _   | WEAR STRIP              | NSS          | _   |
| _   | WEAR STRIP              | NSS          | _   |
| _   | WEAR STRIP              | NSS          | _   |
| _   | SCREW-MACHINE-FLAT-HD.  | 77A2S150     | 2   |
| _   | CRAB-VALVE              | 40502452     | 1   |
|     | MACHINE SCREW           | 87A2S152     | 2   |
|     | LOCKWASHER              | 14A5855      | 2   |
|     | GASKET VALVE SEAT       | X1014T202U   | 1   |
| _   | SET SCREW               | WIN7409      | 1   |
| _   | NUT SET SCREW           | WIN7381      | 1   |
| _   | JAM NUT                 | 19A4C10DC    | 1   |