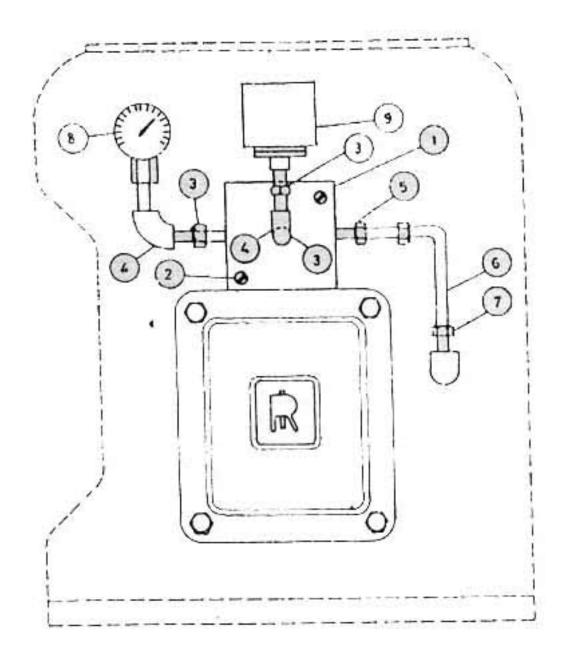

## 25. ACCESSORIES OIL - MODEL 9.5 x 5 LUB

| No. | Description                | Ref Part No. | QTY |
|-----|----------------------------|--------------|-----|
| 1   | Block Mounting 2" X 2"     | 97058226     | 1   |
| 2   | Screw Machine              | 95111043     | 2   |
| 3   | Nipple Hex 1/4" X 1/4"     | 94465895     | 3   |
| 4   | Elbow 1/4" Forged          | 95069357     | 2   |
| 5   | Connector Male 1/4" X 1/4" | 70230487     | 1   |
| 6   | Tube 1/4" X .035"          | 70387246     | 2   |
| 7   | Connector Male 1/4" X 1/8" | 70219647     | 1   |
| 8   | Gauge Pressure             | 94499290     | 1   |
| 9   | Switch Pressure 1/4"       | 97071229     | 1   |