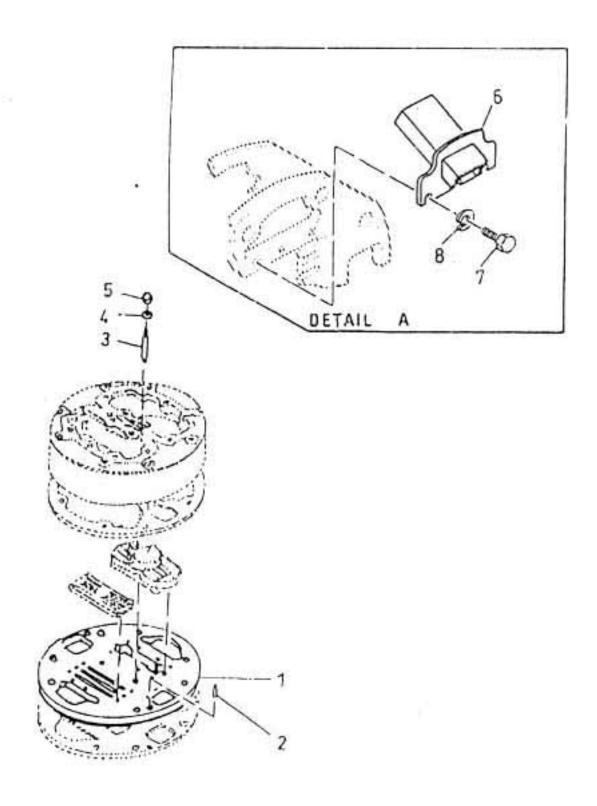

## 15. ASSEMBLY PLATE PORT OUTER END - MODEL 9.5 x 5 LUB

| No. | Description                      | Ref Part No. | QTY |
|-----|----------------------------------|--------------|-----|
| _   | Assembly Plate Port Outer End    | 70223268     | _   |
| 1   | - Plate Port Outer End           | 31204076     | 1   |
| 2   | – Pin Roll 3/8" X 1-3/4"         | 95098703     | 2   |
| 3   | - Stud 1/2" X 5-1/2"             | 95211892     | 2   |
| 4   | - Gasket Copper Washer 1/2"      | 30756068     | 2   |
| 5   | - Nut Cap 1/2"                   | 95108239     | 2   |
| 6   | - Choke Tube                     | 30699128     | 1   |
| 7   | - Screw Cap Hex Head 3/8" X 3/4" | 95103743IM   | 2   |
| 8   | – Washer Spring 3/8              | 95081857     | 2   |