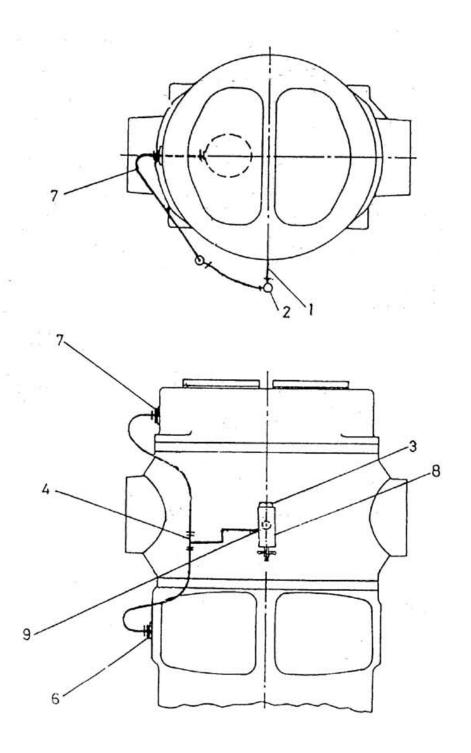

## 27. ASSEMBLY UNLOADER PIPING - MODEL 9.5 x 7 NL

| No. | Description                     | Ref Part No. | QTY |
|-----|---------------------------------|--------------|-----|
| 1   | Stud Valve Aux                  | 30762678     | 1   |
| 2   | Tee Reducing 1/2" X 1/2" X 3/8" | 97057848     | 1   |
| 3   | Reducer Bushing 1/2" X 1/4"     | 95002044     | 1   |
| 4   | Tee Union 3/8" X 3/8" X 3/8"    | 70316609     | 1   |
| 5   | Connector Male 3/8" X 1/8"      | 70316641     | 2   |
| 6   | Fitting Tank                    | 70409198     | 2   |
| 7   | Tube                            | 70220355     | 10  |
| 8   | Valve Auxiliary                 | 37151115     | 1   |
| 9   | Plug Pipe Sq. Head 1/2"         | 95033619     | 1   |
| 10  | Elbow Male 3/8" X 1/8"          | 70316625     | 1   |