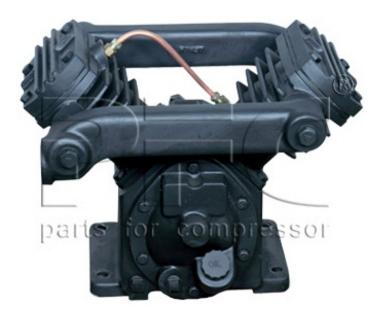

## 1.5 HP Bare Vacuum Pump Model PFC 285VT

PFC Parts for Compressor is a global supplier of 1.50 HP Single Stage & Two Stage Bare Vacuum Pump Model PFC 285VT from India.

Dry Bare vacuum pumps are single acting , air cooled reciprocating units in single and two stage constructions These piston type vacuum pumps achieve vacuum up to  $29.0^\circ\text{Hg}$  (737 mm ) for single stage and up to  $29.6^\circ\text{Hg}$  (751.8mm) for two stage configuration

## **Technical Data**

| Model                   | PFC 285VT             |
|-------------------------|-----------------------|
| Motor hp                | 1.5                   |
| No. of Cylinders        | 2                     |
| Piston Displacement cfm | 10.80                 |
| Maximum Pressure        | 29.60Inches   751.8mm |

## **Scope of Supply**

Bare Pump (Vacuum Pumps) with Flywheel, without any Accessories