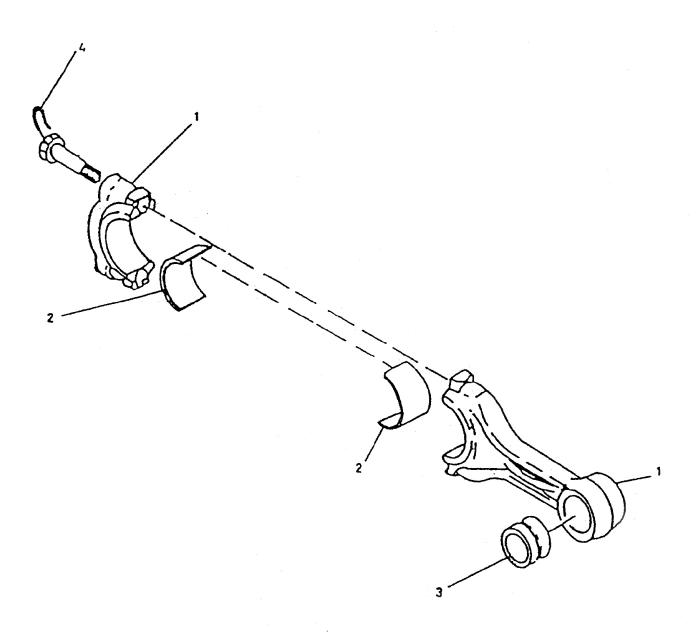

| Sr.No | Description                  | Ref Part Nos | Qty |
|-------|------------------------------|--------------|-----|
| -     | ASSEMBLY CONNECTING ROD 7X5  | 37189594     | -   |
| 7-19  | ASSEMBLY ROD CONN BARE 5 ESV | 42156430     | 1   |
| 7-1   | ROD CONNECTING 5 STK         | 37189578     | 1   |
| 7-2   | BUSH CRANK PIN 5ESV          | 30557698     | 1   |
| 7-3   | BUSH PIN X HD                | 30557706     | 1   |
| 7-4   | · · · WIRE LOCKING ESV       | 37605177     | 2   |