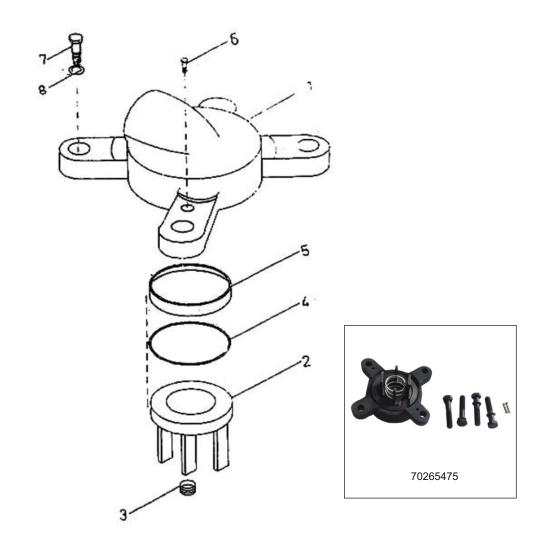

## 70265475 - ASSEMBLY UNLOADER

| No. | Description                         | Ref Part No. | QTY |
|-----|-------------------------------------|--------------|-----|
| -   | ASSEMBLY UNLOADER                   | 70265475     | -   |
| 1   | – CAGE UNLOADER                     | 34579789     | 1   |
| 2   | – PLUNGER UNLOADER                  | 30164255     | 1   |
| 3   | – SPRING UNLOADER                   | 30673396     | 1   |
| 4   | – "O" RING                          | 95027900     | 1   |
| 5   | – RING PISTON UNLOADER              | 30613244     | 1   |
| 6   | – SCREW MACHINE                     | 95261707     | 2   |
| 7   | – SCREW CAP HEX HEAD 5/16" X 1-3/4" | 70212162     | 4   |
| 8   | – WASHER SPRING 5/16"               | 95096145     | 4   |