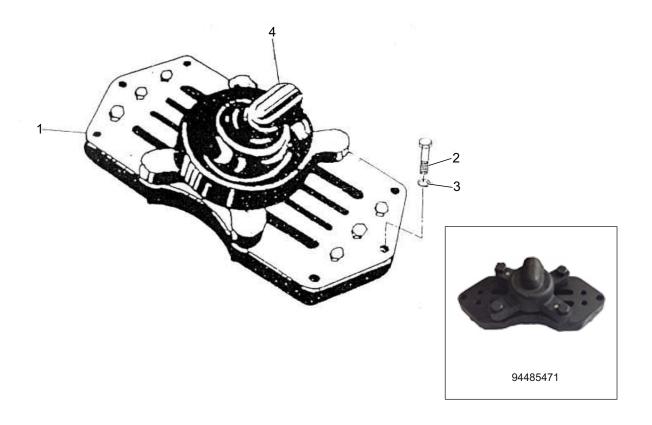

## 94485471 - ASSEMBLY VALVE INLET & UNLOADER

| No. | Description                     | Ref Part No. | QTY |
|-----|---------------------------------|--------------|-----|
| _   | ASSEMBLY VALVE INLET & UNLOADER | 94485471     | _   |
| 1   | – VALVE INLET                   | 37020260     | 1   |
| 2   | – BOLT HEX HEAD 5/16" X 1-1/4"  | 95002978     | 6   |
| 3   | – WASHER SPRING 5/16"           | 95096145     | 6   |
| 4   | - ASSEMBLY UNLOADER             | 70265434     | 1   |