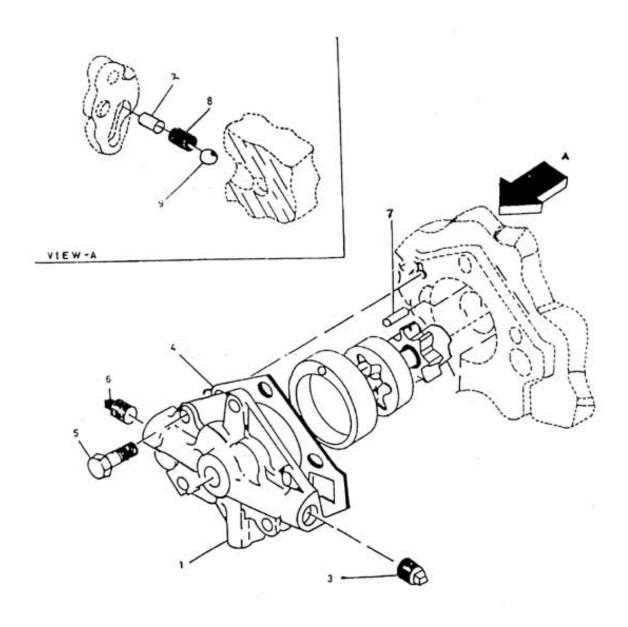

## 6. ASSEMBLY OIL PUMP COVER - MODEL 7 x 5 NL

| No. | Description                    | Ref Part No. | QTY |
|-----|--------------------------------|--------------|-----|
| 1   | Cover Oil Pump With Bush       | 39863683     | 1   |
| 7   | Dowel Pin - Oil Pump 1/4" X 1" | 95033825     | 1   |
| 3   | Plug Pipe Sq. Hd 1/2"          | 95033619     | 1   |
| 4   | Gasket Cover Oil Pump          | 30205280     | 1   |
| 5   | Bolt Hex Head 7/16" X 1"       | 95104006     | 5   |
| 6   | Plug Counter Shunk 3/8"        | 95101705     | 1   |
| 2   | Pin Roll 5/16" X 1"            | 95098653     | 1   |
| 8   | Spring Valve Relief            | 30508741IM   | 1   |
| 9   | Ball Relief Valve 1/2"         | 95226627     | 1   |