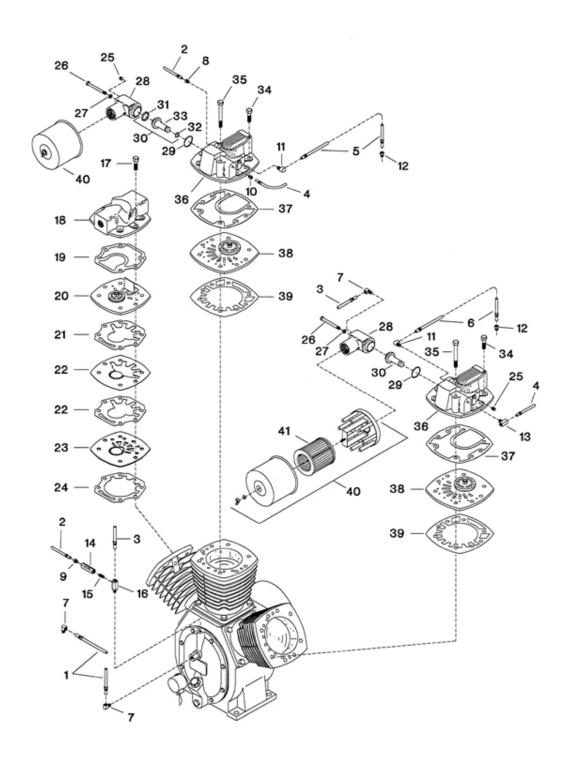

## 2. BARE COMPRESSOR - MODEL 3000

| No.  | Description                                          | Ref Part No. | QTY |
|------|------------------------------------------------------|--------------|-----|
| 2-1  | Assembly, Tube -Pilot Valve/Intetcooler - 5/16" Dia. | 32172751     | 1   |
| 2-2  | Assembly, Tube -Check Valve/Center Head -5/16" Dia.  | 32200503     | 1   |
| 2-3  | Assembly, Tube -Check Valve/Right-Hand Head -5/16"   | 32203432     | 1   |
| 2-4  | Assembly, Tube -Center Head/Tee -5/16" Dia.          | 32183303     | 1   |
| 2-5  | Assembly, Tube -Breather/Center Head - 3/8" Dia.     | 32176695     | 1   |
| 2-6  | Assembly, Tube -Breather/Right-Hand Head -3/8" Dia.  | 32172777     | 1   |
| 2-7  | Elbow, Tube - 5/16 X 1/4"                            | 95110441     | 3   |
| 2-8  | Connector, Male - 5/16 X 1/4"                        | 32157554     | 1   |
| 2-9  | Connector, Tube - 5/16 X 1/8"                        | 95082483     | 1   |
| 2-10 | Orifice, Connector - Tube                            | 37144508     | 1   |
| 2-11 | Elbow, Tube - 3/8 X 1/4"                             | 95040143     | 2   |
| 2-12 | Connector, Male - 3/8" X 1/4"                        | 95083143     | 2   |
| 2-13 | Tee, Unloader Orifice                                | 32255721     | 1   |
| 2-14 | Valve, Check                                         | 32001141     | 1   |
| 2-15 | Nipple, Close - 1/8" X 3/4"                          | 95796017     | 1   |
| 2-16 | Connector, Tube - 5/16 X 1/4" Male Long              | 32203242     | 1   |
| 2-17 | Capscrew, Hex - 1/2-13 X 2"                          | 95104196     | 6   |
| 2-18 | Head, Second Stage (High Pressure)                   | 32172199     | 1   |
| 2-19 | Gasket, Head - Second Stage                          | 32252801     | 1   |
| 2-20 | Assembly, Valve Plate - Second Stage (See Fig. C)    | REF.         | 1   |
| 2-21 | Gasket, Spacer Plate - Second Stage                  | 32252819     | 2   |
| 2-22 | Plate, Spacer - Second Stage                         | 32228280     | 1   |
| 2-23 | Plate, Disc - Second Stage                           | 32228272     | 1   |
| 2-24 | Gasket, Valve Plate - Second Stage                   | 32252827     | 1   |
| 2-25 | Plug, Pipe - Hex Head - 1/4"                         | 95252409     | 2   |
| 2-26 | Capscrew, Hex - 5/16-18 X 3-3/4"                     | 95035259     | 4   |
| 2-27 | Lockwasher, Spring - 5/16"                           | 95043188     | 4   |
| 2-28 | Cover, Unloader                                      | 32174336     | 2   |
| 2-29 | O-Ring                                               | 95026183     | 2   |
| 2-30 | Assembly, Unloader Piston                            | 32256257     | 2   |
| 2-31 | – Seal, Unloader Piston                              | 32254740     | 1   |
| 2-32 | - O-Ring, Unloader Piston                            | 32188385     | 1   |
| 2-33 | – Piston, Unloader                                   | NSS          | 1   |
| 2-34 | Capscrew - Hex 1/2-13 X 1-3/4"                       | 95104188     | 14  |
| 2-35 | Capscrew - Hex 1/2-13 X 4-1/4"                       | 95104279     | 2   |
| 2-36 | Head, First Stage (Low Pressure)                     | 32172207     | 2   |
| 2-37 | Gasket, Head - First Stage                           | 32267502     | 2   |
| 2-38 | Assembly, Valve Plate - First Stage (See Fig. D)     | REF.         | 2   |

## 2. BARE COMPRESSOR - MODEL 3000

| No.  | Description                       | Ref Part No. | QTY |
|------|-----------------------------------|--------------|-----|
| 2-39 | Gasket, Valve Plate - First Stage | 32267510     | 2   |
| 2-40 | Filter, Inlet - Complete          | 32109779     | 2   |
| 2-41 | – Element, Filter - 10 Micron     | 32012957     | 2   |