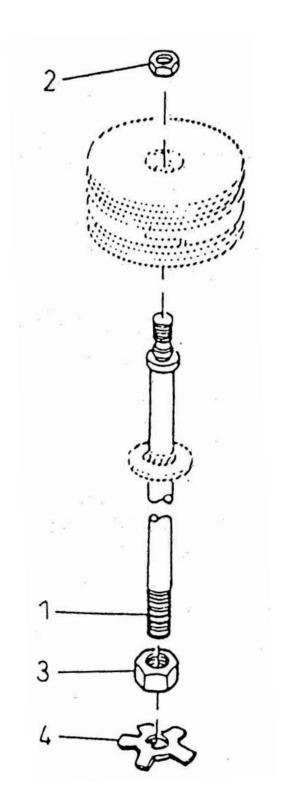

## 19. ASSEMBLY ROD PISTON - MODEL 8 x 7 NL

| No. | Description         | Ref Part No. | QTY |
|-----|---------------------|--------------|-----|
| _   | Assembly Rod Piston | 70223219     | ı   |
| 1   | - Rod Piston        | 31204191     | 1   |
| 2   | – Nut Piston        | 37087525     | 1   |
| 3   | – Nut Jam X-Head    | 30565675     | 1   |
| 4   | - Washer Lock       | 30589568     | 1   |