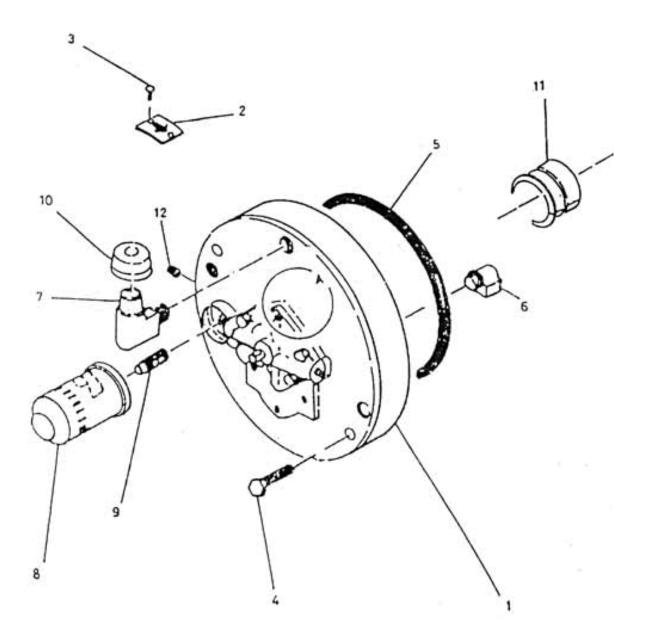

## 4. HOUSING MAIN BEARING & OIL PUMP - MODEL 7 x 5 NL

| No. | Description                    | Ref Part No. | QTY |
|-----|--------------------------------|--------------|-----|
| 1   | Housing Main Bearing           | 70411467     | 1   |
| 2   | Plate Rotation                 | 39516646     | 1   |
| 3   | Screw Machine 0.114" X 0.25"   | 39175070     | 2   |
| 4   | Screw Cap Hex Head 5/8" X 3/4" | 95104477     | 2   |
| 5   | O' Ring 10-1/2" X 11" X 1/4"   | 95098067     | 1   |
| 6   | Elbow Male 5/8"                | 94425162     | 1   |
| 7   | Breather Elbow                 | 39314323     | 1   |
| 8   | Filter Oil                     | 30472161     | 1   |
| 9   | Adapter Oil Filter             | 30179220     | 1   |
| 10  | Cap Breather                   | 30557888     | 1   |
| 11  | Bush Main Bearing Housing 5"   | 30557557     | 2   |
| 12  | Plug Co. Sunk 3/8"             | 95101705     | 2   |